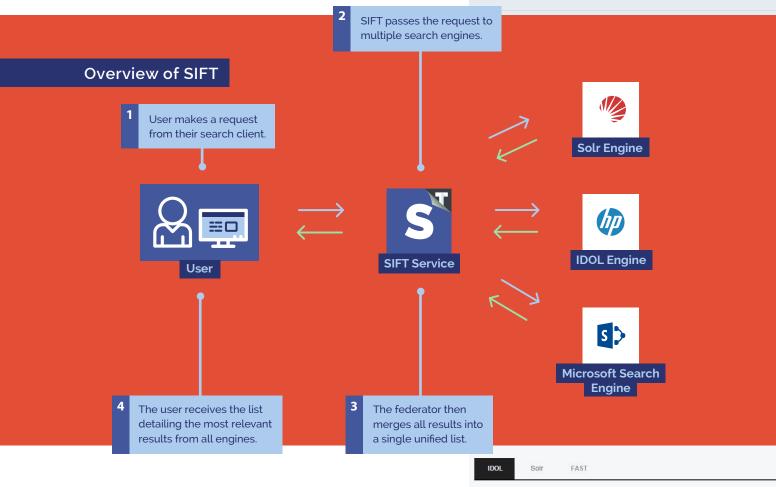

Vers Cur

Tota

Total D Version Instance

Data

Me

Imagine if users working with a range of leading search technologies could find content across their entire organization from one client. Tullynore Technologies' SIFT Search Federator makes this possible and users can now find the most relevant results from multiple sources. Furthermore, additional indexing of content or rearchitecture is unnecessary. SIFT simply taps into existing search engines, extracts and then merges the results.

SIFT makes this all possible by intercepting and converting the client's query and passing it to multiple search engines. The federator receives replies from all search engines and merges or concatenates the results into a unified result list. SIFT can then respond in the format according to the client in use. Often, it is better not to attempt merge on relevancy, SIFT however normalizes scores between disparate search engines to provide accurate results on your existing client.