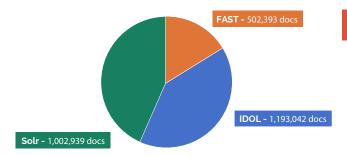

A search engine federator

SIFT Overview

Solr: 1,002,939 documents

S SIFT

**IDOL:** 1,193,042 documents

Total Documents: 2,698,374

Total Engines: 3

Engine Types: Solr, IDOL, FAST

## More from Tullynore

HUB

http://www.tullynore.com/products/HUB

DOCK

http://www.tullynore.com/products/DOCK

**Solr:** 1,002,939 documents

**IDOL:** 1,193,042 documents

Total Documents: 2,698,374

Total Engines: 3

Engine Types: Solr, IDOL, FAST