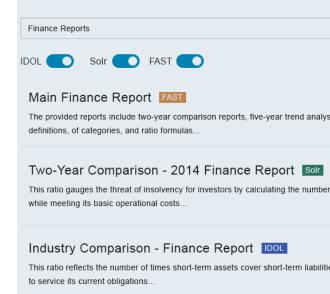

Vers Cur

Tota

Total D Version Instance

Data

Me

Imagine if users working with a range of leading search technologies could find content across their entire organization from one client. Tullynore Technologies' SIFT Search Federator makes this possible and users can now find the most relevant results from multiple sources. Furthermore, additional indexing of content or rearchitecture is unnecessary. SIFT simply taps into existing search engines, extracts and then merges the results.

SIFT makes this all possible by intercepting and converting the client's query and passing it to multiple search engines. The federator receives replies from all search engines and merges or concatenates the results into a unified result list. SIFT can then respond in the format according to the client in use. Often, it is better not to attempt merge on relevancy, SIFT however normalizes scores between disparate search engines to provide accurate results on your existing client.